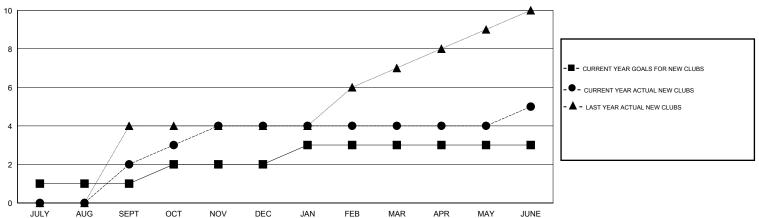

## MONTHLY MEMBERSHIP PROGRESS REPORT

District 351

Results as of: 6/30/2017

## GMT: OPEN LOCATION LEBANON GMT CA



## GOALS AND ACTUAL NEW CLUBS CUMULATIVE



## GOALS AND ACTUAL MEMBERS CUMULATIVE



| DROPPED CLUBS: 11  DROPPED MEMBERS |            | 97 CLUBS OF 128 ADDED 1 OR MORE<br>NEW MEMBERS | GENDER DISTRIB  MALE  FEMALE    | 3UTION<br>1,363 (54.94%)<br>1,118 (45.06%) |     |
|------------------------------------|------------|------------------------------------------------|---------------------------------|--------------------------------------------|-----|
| DECEASED                           | 10         | CLICK HERE FOR CUMULATIVE  MEMBERSHIP DATA     | TOTAL FAMILY UNIT MEMBERS       |                                            | 586 |
| CLUB CANCELLED OTHER               | 141<br>455 |                                                | FAMILY MEMBERS PAYING HALF DUES |                                            | 326 |
| TOTAL