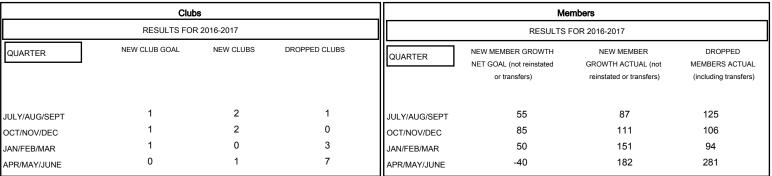

## MONTHLY MEMBERSHIP PROGRESS REPORT

District 351

Results as of: 6/30/2017

## GMT: OPEN LOCATION LEBANON GMT CA



## GOALS AND ACTUAL NEW CLUBS CUMULATIVE



## GOALS AND ACTUAL MEMBERS CUMULATIVE



| DROPPED CLUBS: 11  DROPPED MEMBERS |            | 97 CLUBS OF 128 ADDED 1 OR MORE<br>NEW MEMBERS | GENDER DISTRIB  MALE  FEMALE    | 3UTION<br>1,363 (54.94%)<br>1,118 (45.06%) |     |
|------------------------------------|------------|------------------------------------------------|---------------------------------|--------------------------------------------|-----|
| DECEASED                           | 10         | CLICK HERE FOR CUMULATIVE  MEMBERSHIP DATA     | TOTAL FAMILY UNIT MEMBERS       |                                            | 586 |
| CLUB CANCELLED OTHER               | 141<br>455 |                                                | FAMILY MEMBERS PAYING HALF DUES |