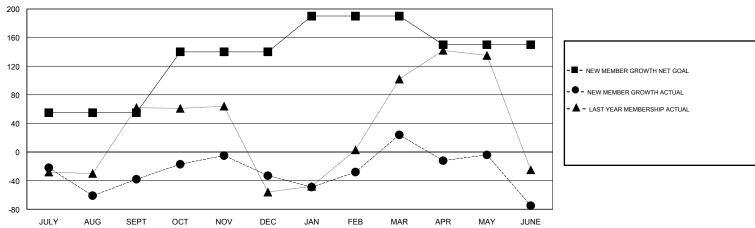

## GOALS AND ACTUAL MEMBERS CUMULATIVE

| DROPPED CLUBS: 11  DROPPED MEMBERS |            | 97 CLUBS OF 128 ADDED 1 OR MORE<br>NEW MEMBERS | GENDER DISTRIB  MALE  FEMALE    | 3UTION<br>1,363 (54.94%)<br>1,118 (45.06%) |     |
|------------------------------------|------------|------------------------------------------------|---------------------------------|--------------------------------------------|-----|
| DECEASED                           | 10         | CLICK HERE FOR CUMULATIVE  MEMBERSHIP DATA     | TOTAL FAMILY UNIT MEMBERS       |                                            | 586 |
| CLUB CANCELLED OTHER               | 141<br>455 |                                                | FAMILY MEMBERS PAYING HALF DUES |                                            | 326 |
| TOTAL                              | 606        |                                                | 5020                            |                                            |     |